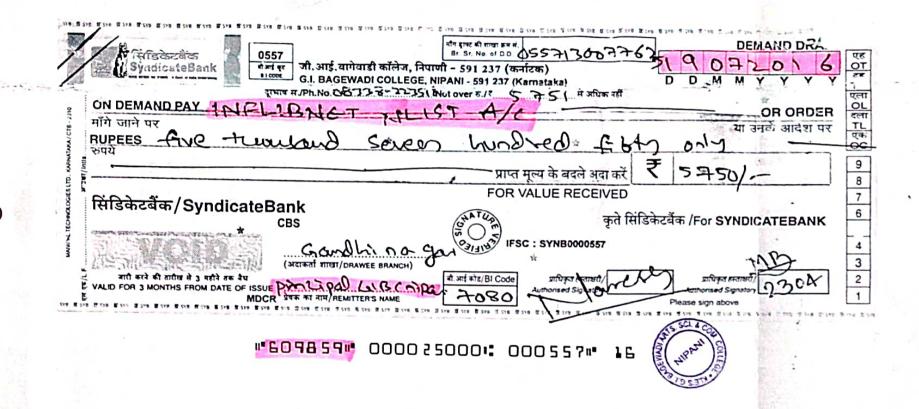

E-Mail: klegib\_npn@yahoo.co.in

Tele: 08338-2210116

Fax: 08338-220116

s, Science & GI. Bagewach Ars, Science & (Signamerekkinger Instantion)

Name: Dr. M.B.Kothali, Principal

Date: 21/07/2016

Emcl: DDNo: 609859 dr 19-07.2016.