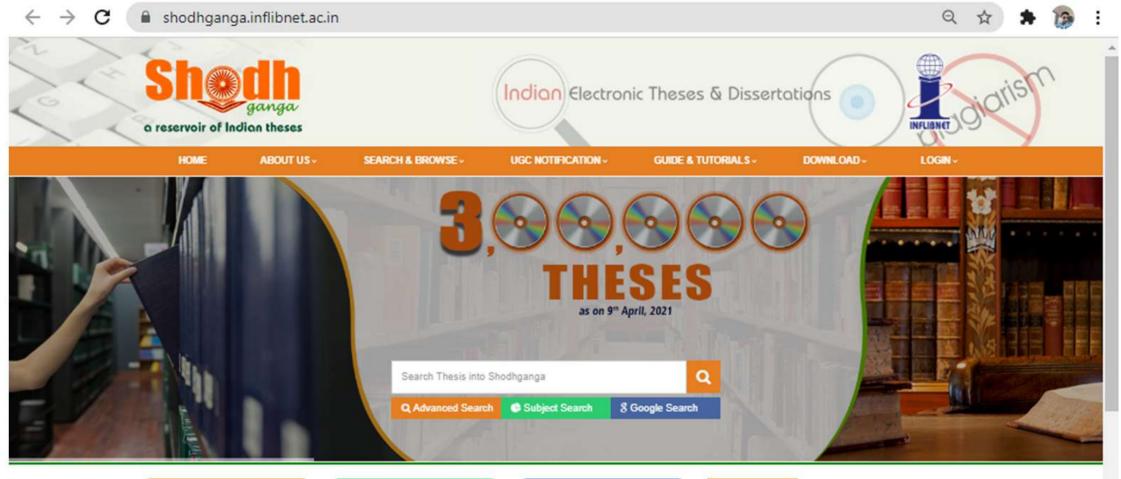

## About Shodhganga

### A reservoir of Indian Theses

The Shodhganga@INFLIBNET Centre provides a platform for research students to deposit their Ph.D. theses and make it available to the entire scholarly community in open access. The repository has the ability to capture, index, store, disseminate and preserve ETDs submitted by the researchers.[Read More]

Shodhganga Membership is not for Colleges.

WE

>Free Short Term Webinar on "Roles & Privileges of University Coordinators in Shodhganga" organized by INFLIBNET Centre on 15<sup>th</sup> June 2021 at 11.30 AM - 01.00 PM. more details... || Apply Online