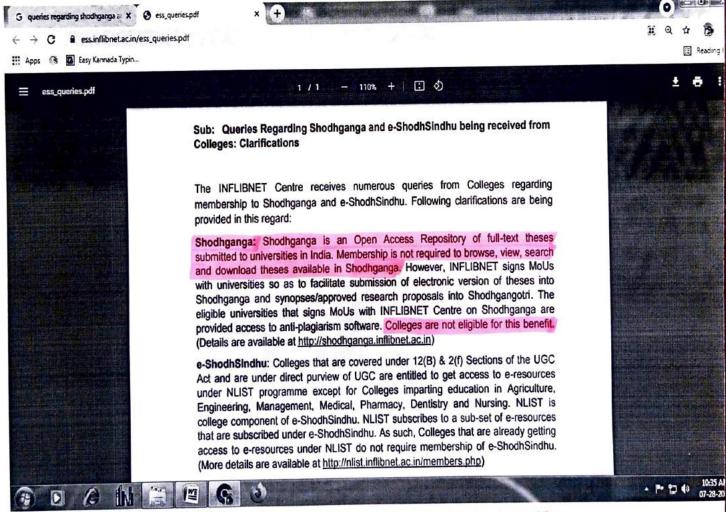

## 4.2.2 REGARDING SHODHGANGA MEMBERSHIP

This is hereby declared that KLE Society's G. I. Bagewadi Arts, Science and Commerce College, Nipani – 591237, District Belagavi, Karnataka is affiliated to Rani Channamma University, Belagavi, Karnataka, Shodhganga is an Open Access Repository and membership is not required to browse, view, search and download theses available in Shodhganga. Colleges are not eligible for this benefit.

Source : https://ess.inflibnet.ac.in/ess\_queries.pdf

G.I. Bagewadi Arts, Science & Commerce College, NIPANI.

| THESES | SYNOPSES | MRPs/PDFs/Fellowships Reports | Latest Updates | Videos Photos |
|--------|----------|-------------------------------|----------------|---------------|
| 324840 | 8258     | 42                            |                |               |