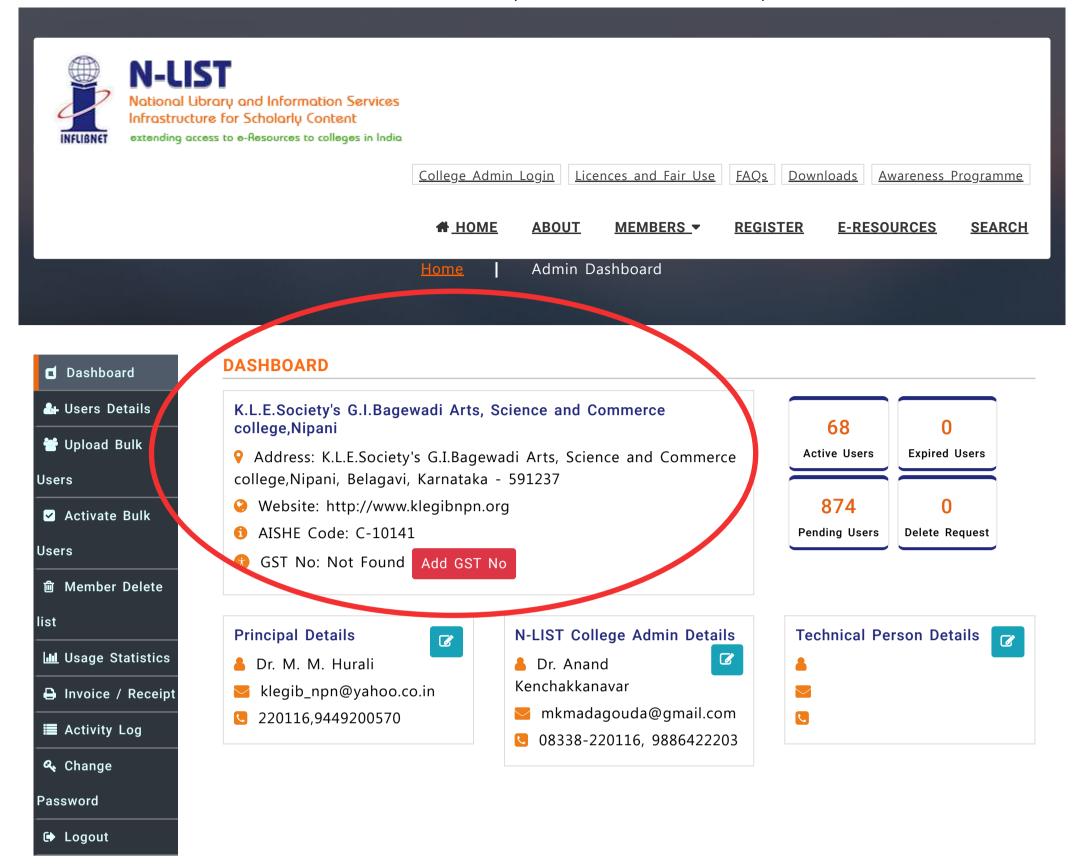

## 4.2.2 REGARDING E-SHODHSINDHU MEMBERSHIP

This is hereby declared that KLE Society's G. I. Bagewadi Arts, Science and Commerce College, Nipani – 591237, District Belagavi, Karnataka is affiliated to Rani Channamma University, Belagavi, Karnataka, is covered under 12(B) & 2(f) Sections of the UGC Act, therefore our college getting access to e-resources under NLIST and do not require membership of e-ShodhSindhu.