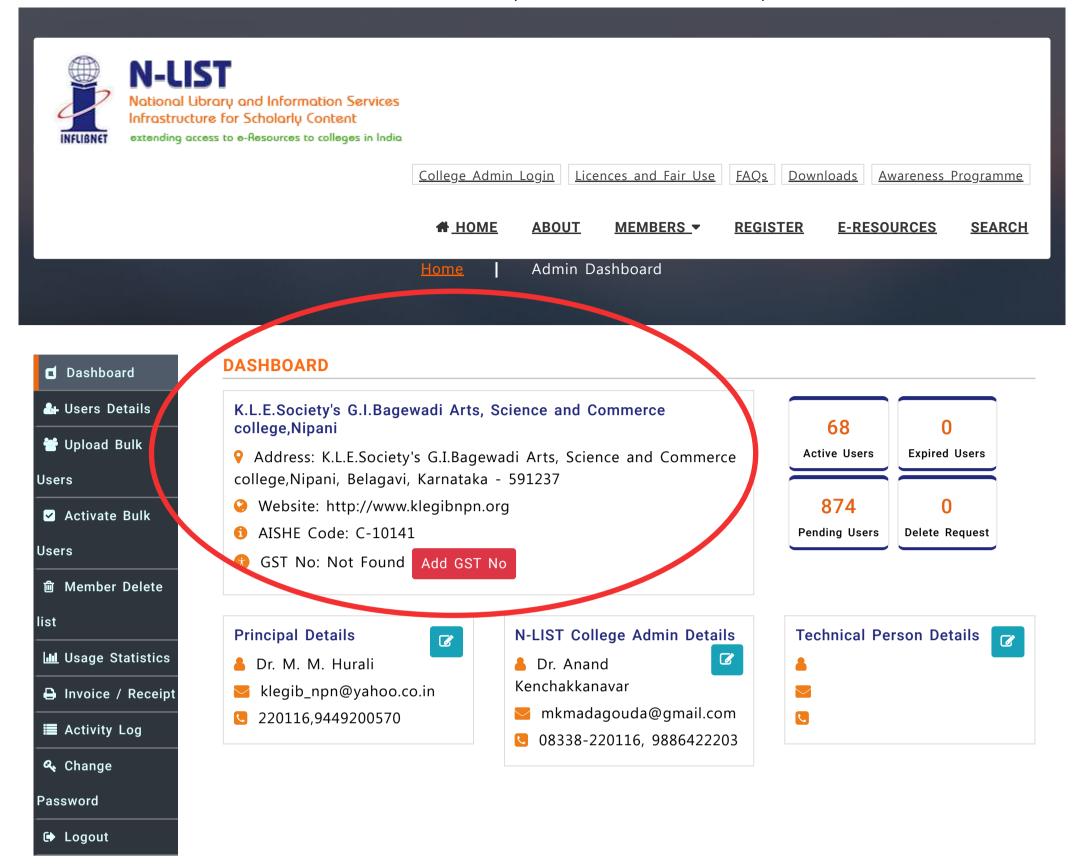

#### Annual Membership Fee

Registered colleges, covered under 12(B) and 2(f) Sections of UGC Act, are required to pay Rs. 5,000.00 + GST (18%) extra as annual membership/renewal fee.

1,64,309+

%

°°

|

~

~

## 4.2.2 REGARDING E-SHODHSINDHU MEMBERSHIP

This is hereby declared that KLE Society's G. I. Bagewadi Arts, Science and Commerce College, Nipani – 591237, District Belagavi, Karnataka is affiliated to Rani Channamma University, Belagavi, Karnataka, is covered under 12(B) & 2(f) Sections of the UGC Act, therefore our college getting access to e-resources under NLIST and do not require membership of e-ShodhSindhu.