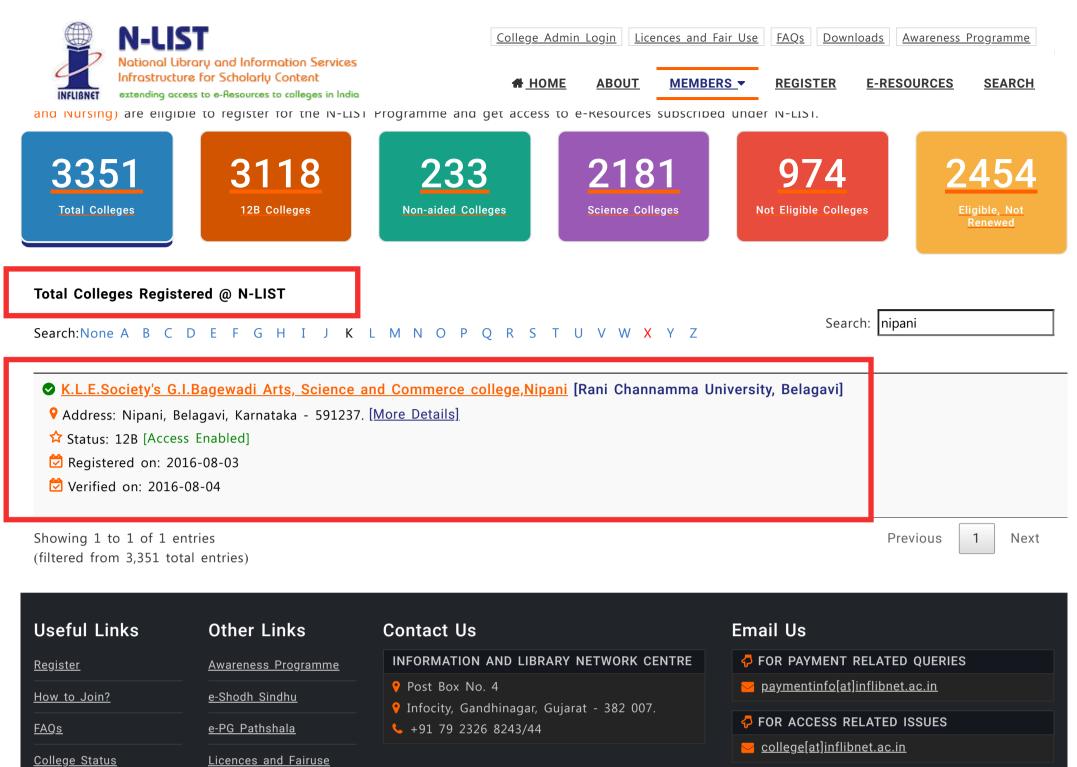

### **Beneficiary Colleges**

All college covered under Sections 12(B) and 2(f) of the UGC Act and Non-aided Colleges **(except for colleges imparting education in Agriculture, Engineering, Management, Medical, Pharmacy, Dentistry and Nursing)** are eligible to access selected e-resources subscribed for the colleges under e-Shodh Sindhu. These resources include 6,150 e-journals and 31,64,309 e-books. All eligible colleges are required to register themselves online.