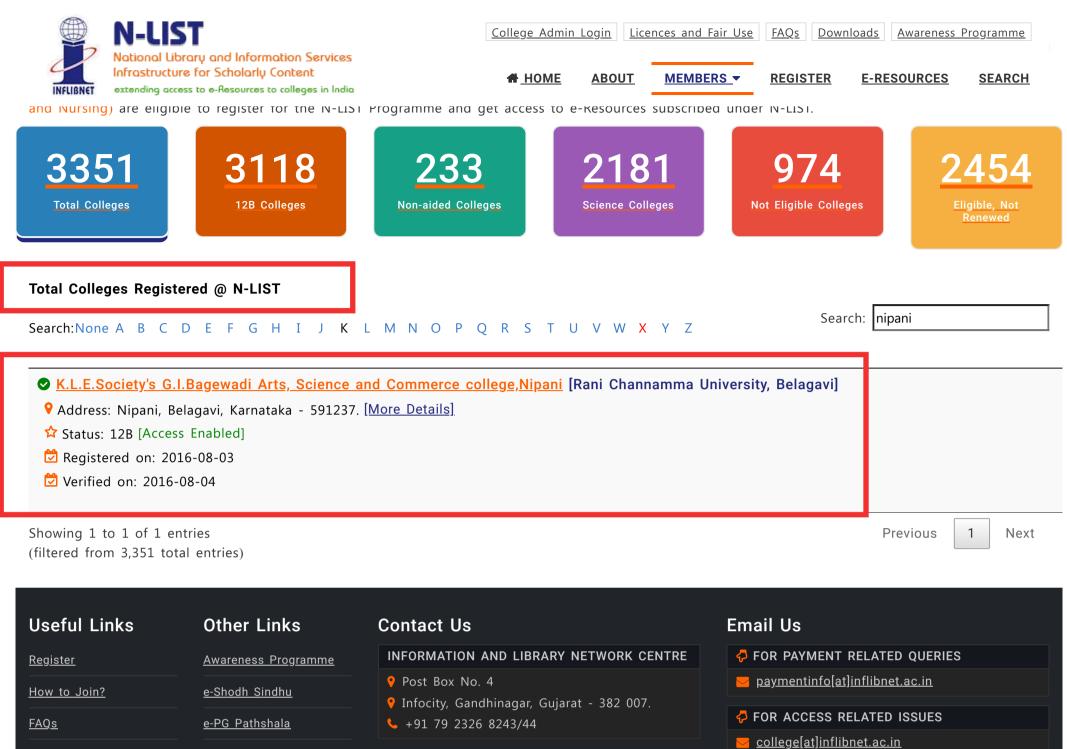

### **Beneficiary Colleges**

All college covered under Sections 12(B) and 2(f) of the UGC Act and Non-aided Colleges **(except for colleges imparting education in Agriculture, Engineering, Management, Medical, Pharmacy, Dentistry and Nursing)** are eligible to access selected e-resources subscribed for the colleges under e-Shodh Sindhu. These resources include 6,150 e-journals and 31,64,309 e-books. All eligible colleges are required to register themselves online.

Note: From Year 2014, N-LIST programme is subsumed under e-ShodhSindhu Consortium as college component. The colleges (except Agriculture, Engineering, Management, Medical, Pharmacy, Dentistry and Nursing) in India are eligible to get access e-resources under N-LIST programme.