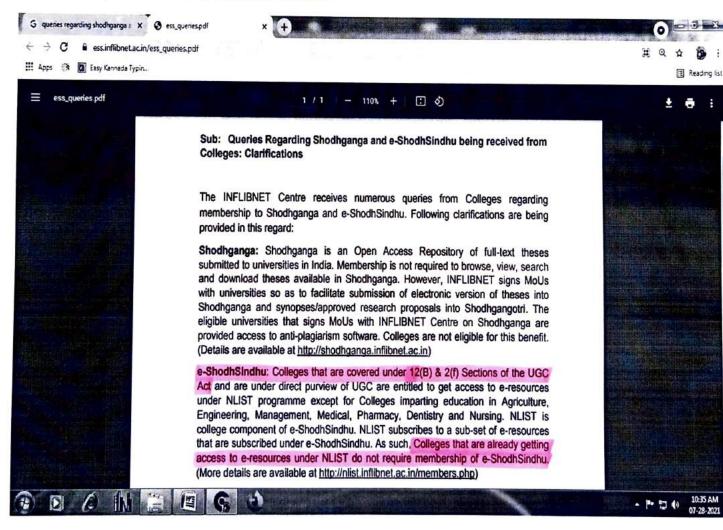

## 4.2.2 REGARDING E-SHODHSINDHU MEMBERSHIP

This is hereby declared that KLE Society's G. I. Bagewadi Arts, Science and Commerce College, Nipani – 591237, District Belagavi, Karnataka is affiliated to Rani Channamma University, Belagavi, Karnataka, is covered under 12(B) & 2(f) Sections of the UGC Act, therefore our college getting access to e-resources under NLIST and do not require membership of e-ShodhSindhu.

Source : https://ess.inflibnet.ac.in/ess\_queries.pdf

G.I. Bagewadi Arts, Science & Commerce College, NIPANI.

| Α        |            | N-LIST                                                                                                                                    | College Adm        | nin Login Lic   | ences and Fair Use | FAQs Dov        | <u>vnloads</u>    |               |          |
|----------|------------|-------------------------------------------------------------------------------------------------------------------------------------------|--------------------|-----------------|--------------------|-----------------|-------------------|---------------|----------|
| B٤       | INFLIBNET  | National Library and Information Services<br>Infrastructure for Scholarly Content<br>extending access to e-Resources to colleges in India | <u>Awareness</u> P | <u>rogramme</u> |                    |                 |                   |               |          |
| Th<br>e- | INFLIDINCI | excelosing access to e-hesolites to colleges in mola                                                                                      | HOME               | <u>ABOUT</u>    | MEMBERS -          | <u>REGISTER</u> | E-RESOURCES       | <u>SEARCH</u> | าe<br>es |
|          | scripea p  | v the two Consortia, i.e. supscription to                                                                                                 | ) INDEST-AIC       | IE resources    | tor universities   | ang e-snogi     | nsınanu resources | tor tecnn     |          |

## 4.2.2 REGARDING SHODHGANGA MEMBERSHIP

This is hereby declared that KLE Society's G. I. Bagewadi Arts, Science and Commerce College, Nipani – 591237, District Belagavi, Karnataka is affiliated to Rani Channamma University, Belagavi, Karnataka, Shodhganga is an Open Access Repository and membership is not required to browse, view, search and download theses available in Shodhganga. Colleges are not eligible for this benefit.